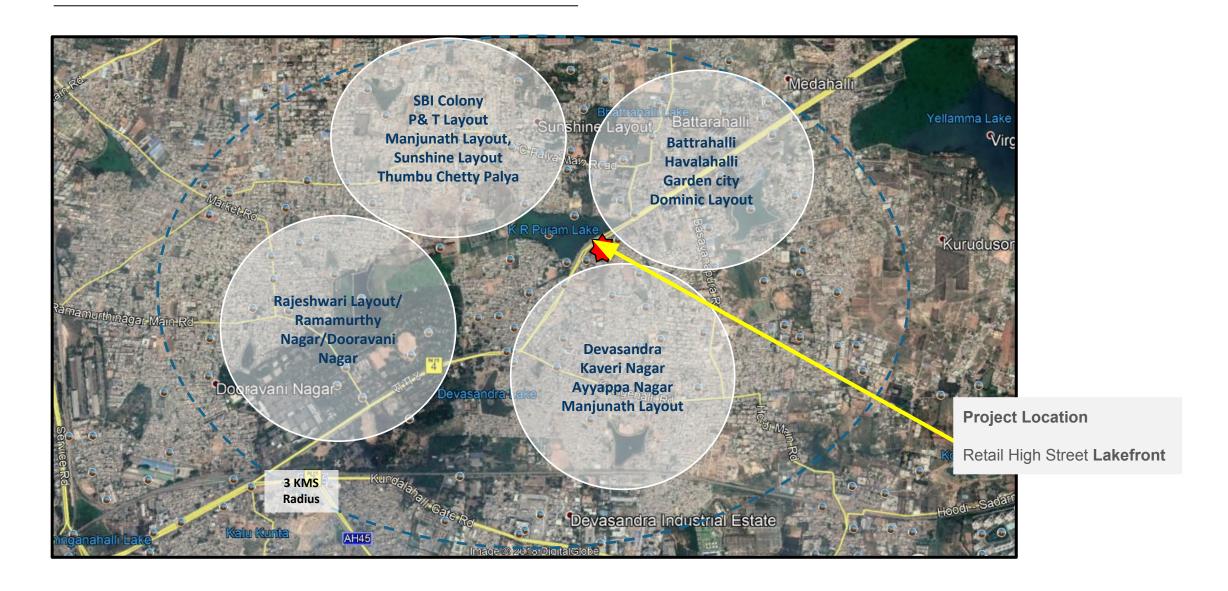

## **Primary Catchment**

## Time, Tranquility & Elegance

Monarch Aqua is located right across the road from K R Puram Lake.

Retail space 60,000 sqft

Avg. Rental realization expected Rs. 75/sft

Property valuation: 80 Cr.

Minimum investment: 50%

## **Project Highlights**

- Project developed by Monarch Group located at K.R Puram on old Madras road
- Proximity to educational Institutes, Hospitals, Premium & Mid sized apartment projects.
- 900 apartment units part of the development.
- Retail area 60,000 sqft
- Retail High-street frontage 600 feet
- Excellent visibility and good store frontage for all stores across the 2 level High-street
- Open car-parking in front of the High-street
- Suitable for departmental stores, supermarket, F&B, fashion & consumer durables
- Possession for fitouts October 2020