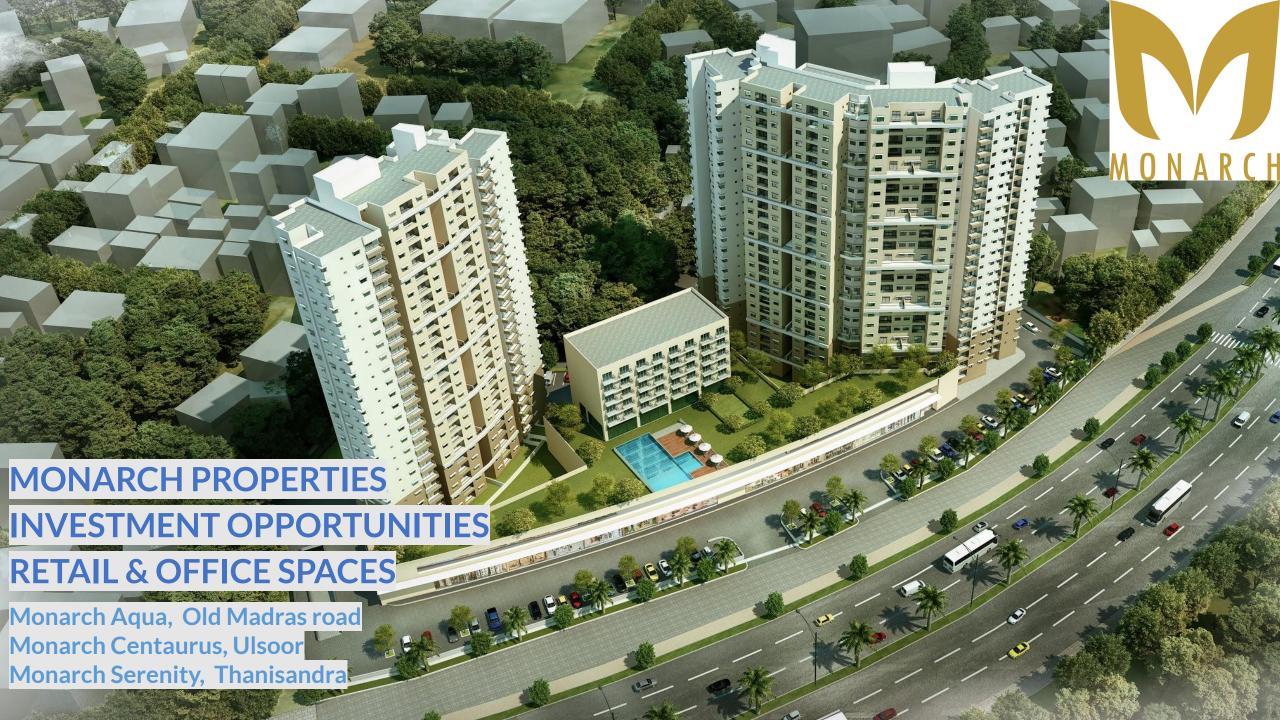

## Time, Tranquility & Elegance

Monarch Aqua is located right across the road from K R Puram Lake.

Retail space 60,000 sqft

Avg. Rental realization expected Rs. 75/sft

Property valuation: 80 Cr.

Minimum investment: 50%

## **Project Highlights**

- Project developed by Monarch Group located at K.R Puram on old Madras road
- Proximity to educational Institutes, Hospitals, Premium & Mid sized apartment projects.
- 900 apartment units part of the development.
- Retail area 60,000 sqft
- Retail High-street frontage 600 feet
- Excellent visibility and good store frontage for all stores across the 2 level High-street
- Open car-parking in front of the High-street
- Suitable for departmental stores, supermarket, F&B, fashion & consumer durables
- Possession for fitouts October 2020