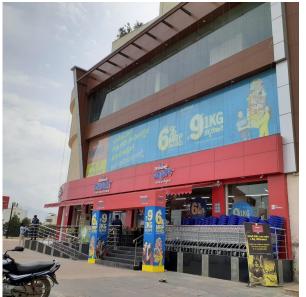

shion       |
|                        | QSR   Café              |

## **Primary Catchment**



## Residential Clusters



#### **Monarch Centaurus**

### Where Fortunes Are Made

Monarch Centaurus is located right across the road from 1MG Mall.

Retail space 20,000 sqft

Avg. Rental realization expected Rs. 175/sft

Property valuation: 75 Cr.

Minimum investment: 50%



#### **INTERIOR LAYOUTS - GROUND & FIRST**





#### **Monarch Serenity**

## Future At Your Doorstep

Monarch Serenity is locatedron Thanisandra main road and has been co developed alongside 204 Apartments.

Office space 30,000 sqft

Avg. Rental realization expected Rs. 60/sqft

Property valuation: 35 Cr.

Minimum investment: 50%



#### **INTERIOR LAYOUTS - OFFICE AND CO-WORKING**





## **Interiors & Exterior**













## Take the first step today. Get in touch with us.

#### **Address**

Corporate Office:
No. 54, 4<sup>th</sup> floor, Brigade Road,
Bengaluru 560 001

#### Mobile No.

+91 9590 113 113

#### **Email**

enquiry@monarchproperties.in

#### Website

www.monarchproperties.in

## Thank You!