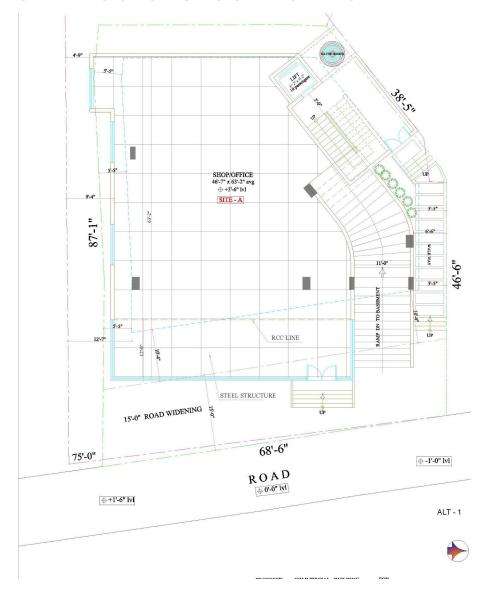

epartmental Store      |
| VANILA SHOPS (6 Units) | Utility   Fashion       |
| F&B (4 Units)          | QSR   Café              |
|                        |                         |
| First Floor            |                         |
| ANCHOR SHOP 3          | CDIT   Department Store |
| ANCHOR SHOP 4          | Department Store        |
| VANILA SHOPS (7 Units) | Utility   Fashion       |
|                        | QSR   Café              |

## **Primary Catchment**



## Residential Clusters



#### **Monarch Centaurus**

### Where Fortunes Are Made

Monarch Centaurus is located right across the road from 1MG Mall.

Retail space 20,000 sqft

Avg. Rental realization expected Rs. 175/sft

Property valuation: 75 Cr.

Minimum investment: 50%



#### **INTERIOR LAYOUTS - GROUND & FIRST**





#### **Monarch Serenity**

## Future At Your Doorstep

Monarch Serenity is locatedron Thanisandra main road and has been co developed alongside 204 Apartments.

Office space 30,000 sqft

Avg. Rental realization expected Rs. 60/sqft

Property valuation: 35 Cr.

Minimum investment: 50%



#### **INTERIOR LAYOUTS - OFFICE AND CO-WORKING**





## **Interiors & Exterior**













## Take the first step today. Get in touch with us.

#### **Address**

Corporate Office:
No. 54, 4<sup>th</sup> floor, Brigade Road,
Bengaluru 560 001

#### Mobile No.

+91 9590 113 113

#### **Email**

enquiry@monarchproperties.in

#### Website

www.monarchproperties.in

## Thank You!