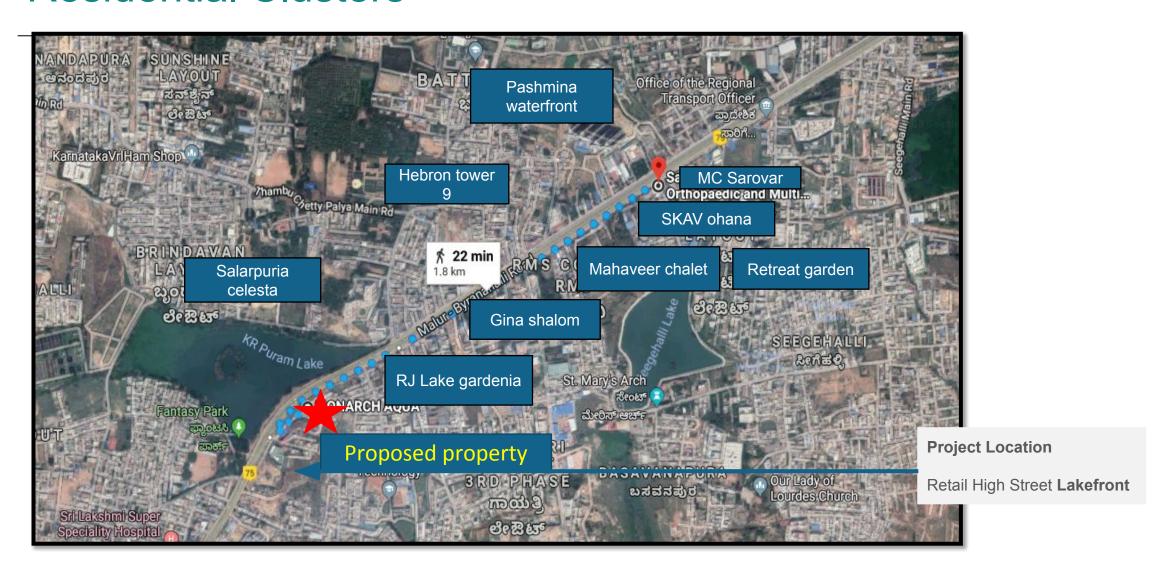

## Residential Clusters

## Time, Tranquility & Elegance

Monarch Aqua is located right across the road from K R Puram Lake.

Retail space 60,000 sqft

Avg. Rental realization expected Rs. 75/sft

Property valuation: 80 Cr.

Minimum investment: 50%

## **Project Highlights**

- Project developed by Monarch Group located at K.R Puram on old Madras road
- Proximity to educational Institutes, Hospitals, Premium & Mid sized apartment projects.
- 900 apartment units part of the development.
- Retail area 60,000 sqft
- Retail High-street frontage 600 feet
- Excellent visibility and good store frontage for all stores across the 2 level High-street
- Open car-parking in front of the High-street
- Suitable for departmental stores, supermarket, F&B, fashion & consumer durables
- Possession for fitouts October 2020