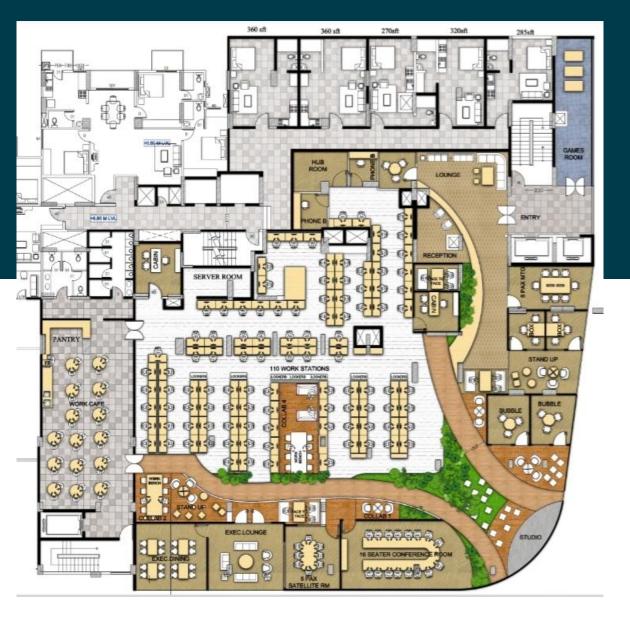

VANILA SHOPS (7 Units) | Utility   Fashion       |
|                        | QSR   Café              |

## **Primary Catchment**



## Residential Clusters



#### **Monarch Centaurus**

### Where Fortunes Are Made

Monarch Centaurus is located right across the road from 1MG Mall.

Retail space 20,000 sqft

Avg. Rental realization expected Rs. 175/sft

Property valuation: 75 Cr.

Minimum investment: 50%



#### **INTERIOR LAYOUTS - GROUND & FIRST**





#### **Monarch Serenity**

## Future At Your Doorstep

Monarch Serenity is locatedron Thanisandra main road and has been co developed alongside 204 Apartments.

Office space 30,000 sqft

Avg. Rental realization expected Rs. 60/sqft

Property valuation: 35 Cr.

Minimum investment: 50%



#### **INTERIOR LAYOUTS - OFFICE AND CO-WORKING**





## **Interiors & Exterior**













## Take the first step today. Get in touch with us.

#### **Address**

Corporate Office:
No. 54, 4<sup>th</sup> floor, Brigade Road,
Bengaluru 560 001

#### Mobile No.

+91 9590 113 113

#### **Email**

enquiry@monarchproperties.in

#### Website

www.monarchproperties.in

## Thank You!