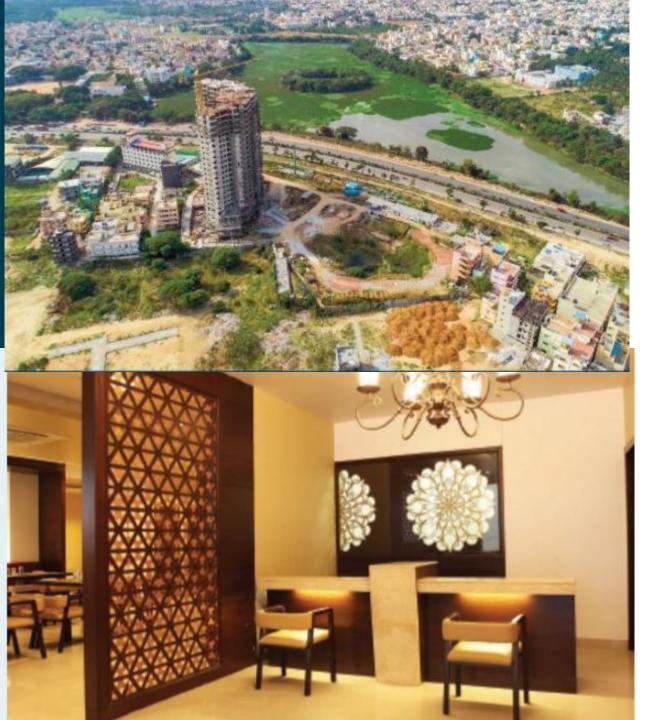

## Time, Tranquility & Elegance

Monarch Aqua is located right across the road from K R Puram Lake.

Retail space 60,000 sqft

Avg. Rental realization expected Rs. 75/sft

Property valuation: 80 Cr.

Minimum investment: 50%

## **Project Highlights**

- Project developed by Monarch Group located at K.R Puram on old Madras road
- Proximity to educational Institutes, Hospitals, Premium & Mid sized apartment projects.
- 900 apartment units part of the development.
- Retail area 60,000 sqft
- Retail High-street frontage 600 feet
- Excellent visibility and good store frontage for all stores across the 2 level High-street
- Open car-parking in front of the High-street
- Suitable for departmental stores, supermarket, F&B, fashion & consumer durables
- Possession for fitouts October 2020

## **Interiors & Exterior**