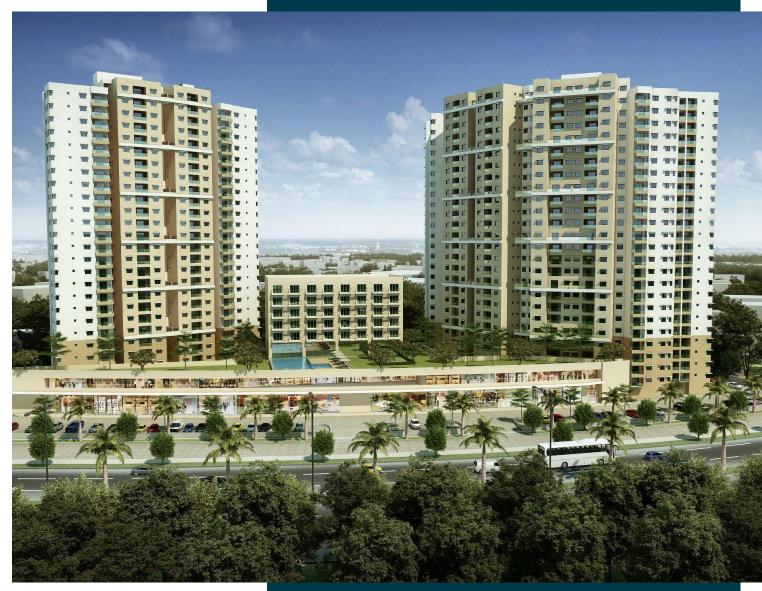

## Time, Tranquility & Elegance

Monarch Aqua is located right across the road from K R Puram Lake.

Retail space 60,000 sqft

Avg. Rental realization expected Rs. 75/sft

Property valuation: 80 Cr.

Minimum investment: 50%

## **Project Highlights**

- Project developed by Monarch Group located at K.R Puram on old Madras road
- Proximity to educational Institutes, Hospitals, Premium & Mid sized apartment projects.
- 900 apartment units part of the development.
- Retail area 60,000 sqft
- Retail High-street frontage 600 feet
- Excellent visibility and good store frontage for all stores across the 2 level High-street
- Open car-parking in front of the High-street
- Suitable for departmental stores, supermarket, F&B, fashion & consumer durables
- Possession for fitouts October 2020