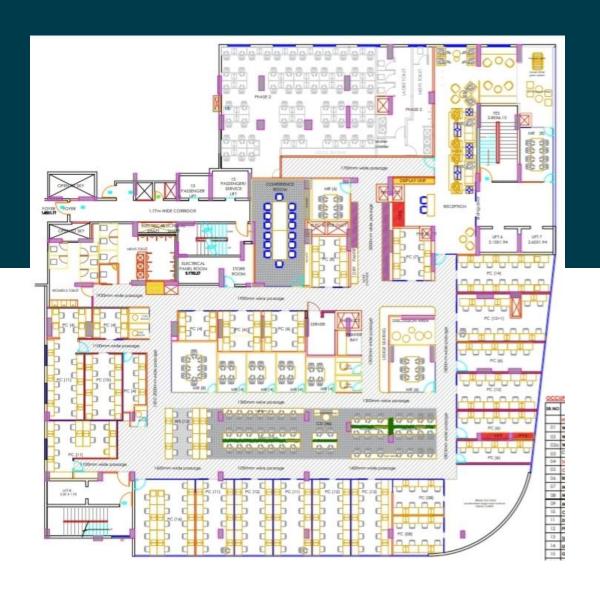

| VANILA SHOPS (7 Units) | Utility   Fashion       |
|                        | QSR   Café              |

## **Primary Catchment**



## Residential Clusters



#### **Monarch Centaurus**

### Where Fortunes Are Made

Monarch Centaurus is located right across the road from 1MG Mall.

Retail space 20,000 sqft

Avg. Rental realization expected Rs. 175/sft

Property valuation: 75 Cr.

Minimum investment: 50%



#### **INTERIOR LAYOUTS - GROUND & FIRST**





#### **Monarch Serenity**

## Future At Your Doorstep

Monarch Serenity is locatedron Thanisandra main road and has been co developed alongside 204 Apartments.

Office space 30,000 sqft

Avg. Rental realization expected Rs. 60/sqft

Property valuation: 35 Cr.

Minimum investment: 50%



#### **INTERIOR LAYOUTS - OFFICE AND CO-WORKING**





## **Interiors & Exterior**













## Take the first step today. Get in touch with us.

#### **Address**

Corporate Office:
No. 54, 4<sup>th</sup> floor, Brigade Road,
Bengaluru 560 001

#### Mobile No.

+91 9590 113 113

#### **Email**

enquiry@monarchproperties.in

#### Website

www.monarchproperties.in

## Thank You!