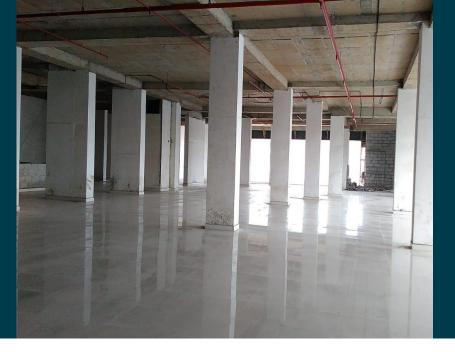

y   Fashion       |
|                        | QSR   Café              |

## **Primary Catchment**



## Residential Clusters



#### **Monarch Centaurus**

### Where Fortunes Are Made

Monarch Centaurus is located right across the road from 1MG Mall.

Retail space 20,000 sqft

Avg. Rental realization expected Rs. 175/sft

Property valuation: 75 Cr.

Minimum investment: 50%



#### **INTERIOR LAYOUTS - GROUND & FIRST**





#### **Monarch Serenity**

## Future At Your Doorstep

Monarch Serenity is locatedron Thanisandra main road and has been co developed alongside 204 Apartments.

Office space 30,000 sqft

Avg. Rental realization expected Rs. 60/sqft

Property valuation: 35 Cr.

Minimum investment: 50%



#### **INTERIOR LAYOUTS - OFFICE AND CO-WORKING**





## **Interiors & Exterior**













## Take the first step today. Get in touch with us.

#### **Address**

Corporate Office:
No. 54, 4<sup>th</sup> floor, Brigade Road,
Bengaluru 560 001

#### Mobile No.

+91 9590 113 113

#### **Email**

enquiry@monarchproperties.in

#### Website

www.monarchproperties.in

## Thank You!