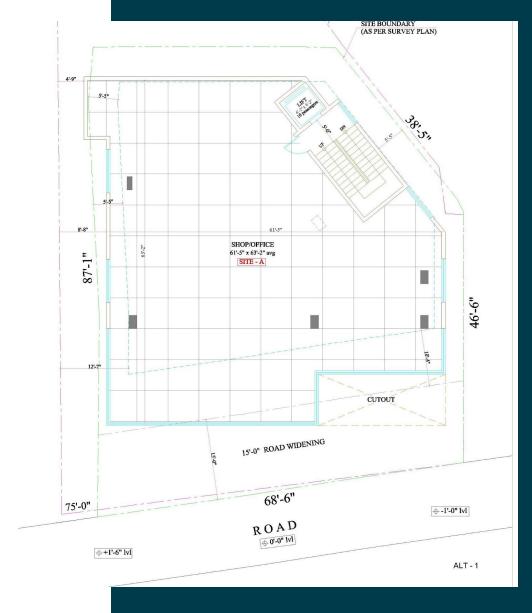

#### **Monarch Serenity**

## Future At Your Doorstep

Monarch Serenity is locatedron Thanisandra main road and has been co developed alongside 204 Apartments.

Office space 30,000 sqft

Avg. Rental realization expected Rs. 60/sqft

Property valuation: 35 Cr.

Minimum investment: 50%