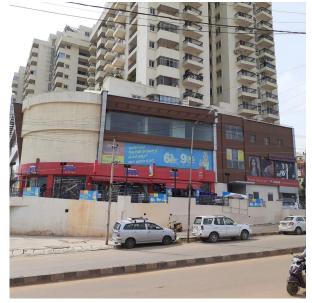

## Time, Tranquility & Elegance

Monarch Aqua is located right across the road from K R Puram Lake.

Retail space 60,000 sqft

Avg. Rental realization expected Rs. 75/sft

Property valuation: 80 Cr.

Minimum investment: 50%