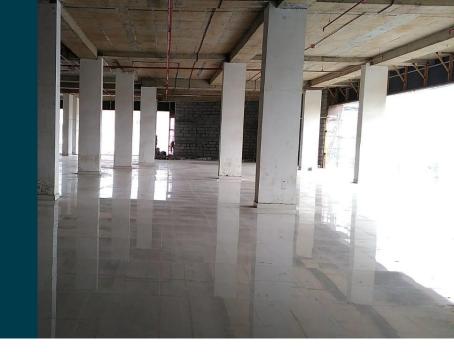

Fashion       |
|                        | QSR   Café              |

## **Primary Catchment**



## Residential Clusters



#### **Monarch Centaurus**

### Where Fortunes Are Made

Monarch Centaurus is located right across the road from 1MG Mall.

Retail space 20,000 sqft

Avg. Rental realization expected Rs. 175/sft

Property valuation: 75 Cr.

Minimum investment: 50%



#### **INTERIOR LAYOUTS - GROUND & FIRST**





#### **Monarch Serenity**

## Future At Your Doorstep

Monarch Serenity is locatedron Thanisandra main road and has been co developed alongside 204 Apartments.

Office space 30,000 sqft

Avg. Rental realization expected Rs. 60/sqft

Property valuation: 35 Cr.

Minimum investment: 50%



#### **INTERIOR LAYOUTS - OFFICE AND CO-WORKING**





## **Interiors & Exterior**













## Take the first step today. Get in touch with us.

#### **Address**

Corporate Office:
No. 54, 4<sup>th</sup> floor, Brigade Road,
Bengaluru 560 001

#### Mobile No.

+91 9590 113 113

#### **Email**

enquiry@monarchproperties.in

#### Website

www.monarchproperties.in

## Thank You!